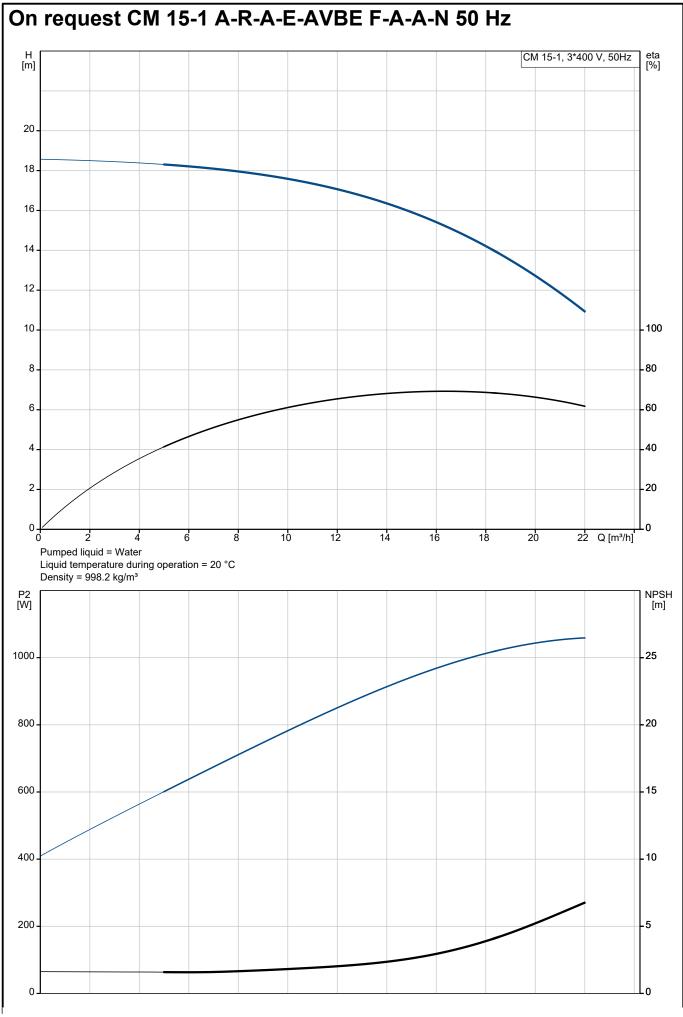

The pump is fitted with a 3-phase, foot-mounted, fan-cooled asynchronous motor.

Controls:

Frequency converter: NONE

Liquid:

Pumped liquid: Water
Liquid temperature range: -20 .. 90 °C
Selected liquid temperature: 20 °C
Density: 998.2 kg/m³

Technical:

Pump speed on which pump data are based: 2900 rpm

Rated flow: 17 m³/h
Rated head: 14.71 m
Code for shaft seal: AVBE

Approvals: CE,EAC,UKCA
Approvals for drinking water: ACS,NSF61
Curve tolerance: ISO9906:2012 3B

Materials:

Pump housing: Cast iron

EN-GJL-200 ASTM A48-25A

Impeller: Stainless steel

EN 1.4301 AISI 304

Installation:

Range of ambient temperature: -20 .. 55 °C Maximum operating pressure: 10 bar

Max pressure at stated temp: 10 bar / 40 °C