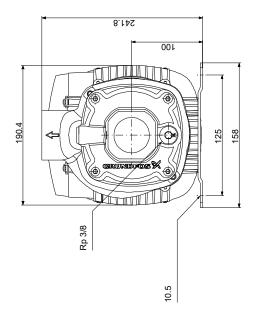

6 bar / 90 °C

Type of connection: Rp
Size of inlet connection: 2 inch
Size of outlet connection: 2 inch
Outlet position: 12

Electrical data:

Motor standard: IEC
Frame size: 80C
IE efficiency class: IE3
Rated power - P2: 1.1 kW
Mains frequency: 50 Hz
Suitable for 50/60 Hz: N