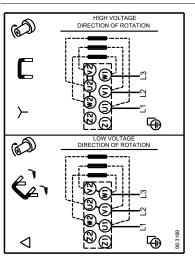

Rated voltage: 3 x 220-240D/380-415Y V

Service factor: 1.00

# Description Qty. 4,4-4,5/2,55-2,6 A Rated current: Starting current: 720-780 % Rated speed: 2830-2860 rpm Enclosure class (IEC 34-5): IP55 Insulation class (IEC 85): F Built-in motor protection: NONE Cable included (Yes/No): Ν Others: Terminal box position: 12 Minimum efficiency index, MEI ≥: 0.7 Net weight: 22.5 kg Gross weight: 25 kg Country of origin: TW Custom tariff no.: 84137042