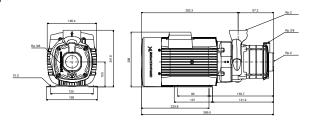

Materials:

Pump housing: Cast iron

EN-GJL-200 ASTM A48-25A

Impeller: Stainless steel

EN 1.4301 AISI 304

Installation:

Range of ambient temperature: -20 .. 55 °C Maximum operating pressure: 10 bar

Max pressure at stated temp: 10 bar / 40 °C

6 bar / 90 °C

Type of connection: Rp
Size of inlet connection: 2 inch
Size of outlet connection: 2 inch
Outlet position: 12

Electrical data:

Motor standard: IEC
Frame size: 80C
IE efficiency class: IE3
Rated power - P2: 1.1 kW
Mains frequency: 50 Hz
Suitable for 50/60 Hz: N