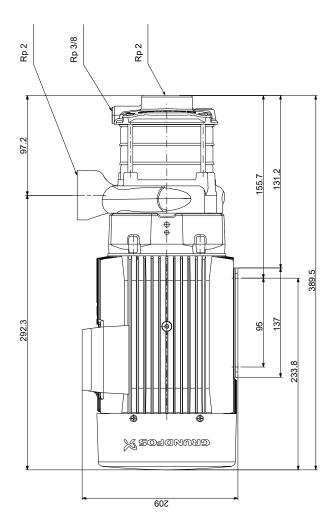

6 bar / 90 °C

Type of connection: Rp
Size of inlet connection: 2 inch
Size of outlet connection: 2 inch
Outlet position: 12

Electrical data:

Motor standard: IEC
Frame size: 80C
IE efficiency class: IE3
Rated power - P2: 1.1 kW
Mains frequency: 50 Hz
Suitable for 50/60 Hz: N