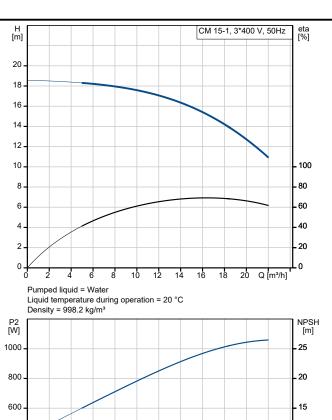

The pump is fitted with a 3-phase, foot-mounted, fan-cooled asynchronous motor.

Controls:

Frequency converter: NONE

Liquid:

Pumped liquid: Water
Liquid temperature range: -20 .. 90 °C
Selected liquid temperature: 20 °C
Density: 998.2 kg/m³

Technical:

Pump speed on which pump data are based: 2900 rpm

Rated flow: 17 m³/h
Rated head: 14.71 m
Code for shaft seal: AVBE

Approvals: CE,EAC,UKCA
Approvals for drinking water: ACS,NSF61
Curve tolerance: ISO9906:2012 3B

Materials:

Pump housing: Cast iron

EN-GJL-200 ASTM A48-25A

Impeller: Stainless steel

EN 1.4301 AISI 304

Installation:

Range of ambient temperature: -20 .. 55 °C Maximum operating pressure: 10 bar

Max pressure at stated temp: 10 bar / 40 °C