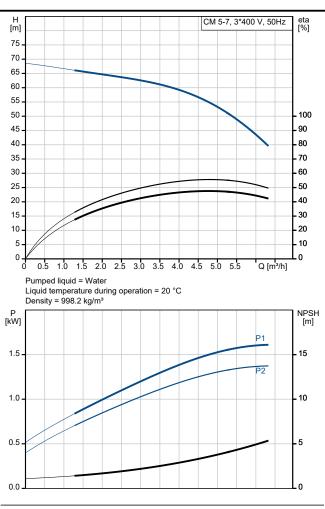

Technical:

Pump speed on which pump data are based: 2900 rpm

Rated flow: 4.7 m³/h
Rated head: 54.46 m
Code for shaft seal: AVBE

Approvals: CE,EAC,UKCA
Approvals for drinking water: ACS,NSF61
Curve tolerance: ISO9906:2012 3B

| Description                              | Value                   |
|------------------------------------------|-------------------------|
| General information:                     |                         |
| Product name:                            | CM 5-7 A-R-A-E-AVBE     |
|                                          | F-A-A-N                 |
| Product No:                              | On request              |
| EAN number:                              | On request              |
| Technical:                               |                         |
| Pump speed on which pump data are based: | 2900 rpm                |
| Rated flow:                              | 4.7 m³/h                |
| Rated head:                              | 54.46 m                 |
| Impellers:                               | 7                       |
| Code for shaft seal:                     | AVBE                    |
| Approvals:                               | CE,EAC,UKCA             |
| Approvals for drinking water:            | ACS,NSF61               |
| Curve tolerance:                         | ISO9906:2012 3B         |
| Pump version:                            | A                       |
| Model:                                   | A                       |
| Materials:                               |                         |
| Pump housing:                            | Cast iron               |
| Pump housing:                            | EN-GJL-200              |
| Pump housing:                            | ASTM A48-25A            |
| Impeller:                                | Stainless steel         |
| Impeller:                                | EN 1.4301               |
| Impeller:                                | AISI 304                |
| Material code:                           | Α                       |
| Code for rubber:                         | Е                       |
| Installation:                            |                         |
| Range of ambient temperature:            | -20 55 °C               |
| Maximum operating pressure:              | 10 bar                  |
| Max pressure at stated temp:             | 10 bar / 40 °C          |
| Max pressure at stated temp:             | 10 bar / 40 °C          |
| Type of connection:                      | Rp                      |
| Size of inlet connection:                | 1 1/4 inch              |
| Size of outlet connection:               | 1 inch                  |
| Outlet position:                         | 12                      |
| Connect code:                            | R                       |
| Liquid:                                  |                         |
| Pumped liquid:                           | Water                   |
| Liquid temperature range:                | -20 40 °C               |
| Selected liquid temperature:             | 20 °C                   |
| Density:                                 | 998.2 kg/m³             |
| Electrical data:                         |                         |
| Motor standard:                          | IEC                     |
| Frame size:                              | 90SD                    |
| IE efficiency class:                     | IE3                     |
| Rated power - P2:                        | 1.5 kW                  |
| Mains frequency:                         | 50 Hz                   |
| Suitable for 50/60 Hz:                   | N                       |
| Rated voltage:                           | 3 x 220-240D/380-415Y V |
| Service factor:                          | 1.00                    |
| Rated current:                           | 5.70/3.30 A             |
| Starting current:                        | 710-790 %               |
| Rated speed:                             | 2890-2910 rpm           |
| Enclosure class (IEC 34-5):              | IP55                    |
| Insulation class (IEC 85):               | F                       |
| Built-in motor protection:               | NONE                    |
| Cable included (Yes/No):                 | N                       |
| Controls:                                |                         |
| Frequency converter:                     | NONE                    |
| Others:                                  |                         |
| Terminal box position:                   | 12                      |
| Minimum efficiency index, MEI ≥:         | 0.7                     |
| Net weight:                              | 23.5 kg                 |
| Gross weight:                            | 26 kg                   |
|                                          |                         |