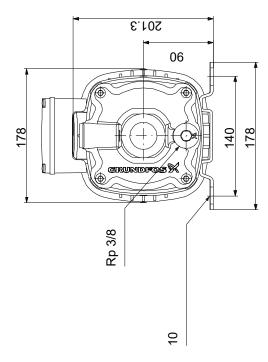

10 bar / 40 °C

Type of connection: Rp
Size of inlet connection: 1 1/4 inch
Size of outlet connection: 1 inch
Outlet position: 12

Electrical data:

Motor standard: IEC
Frame size: 90SD
IE efficiency class: IE3
Rated power - P2: 1.5 kW
Mains frequency: 50 Hz
Suitable for 50/60 Hz: N

| Description                              | Value                   |
|------------------------------------------|-------------------------|
| General information:                     |                         |
| Product name:                            | CM 5-7 A-R-A-E-AVBE     |
|                                          | F-A-A-N                 |
| Product No:                              | On request              |
| EAN number:                              | On request              |
| Technical:                               |                         |
| Pump speed on which pump data are based: | 2900 rpm                |
| Rated flow:                              | 4.7 m³/h                |
| Rated head:                              | 54.46 m                 |
| Impellers:                               | 7                       |
| Code for shaft seal:                     | AVBE                    |
| Approvals:                               | CE,EAC,UKCA             |
| Approvals for drinking water:            | ACS,NSF61               |
| Curve tolerance:                         | ISO9906:2012 3B         |
| Pump version:                            | A                       |
| Model:                                   | A                       |
| Materials:                               |                         |
| Pump housing:                            | Cast iron               |
| Pump housing:                            | EN-GJL-200              |
| Pump housing:                            | ASTM A48-25A            |
| Impeller:                                | Stainless steel         |
| Impeller:                                | EN 1.4301               |
| Impeller:                                | AISI 304                |
| Material code:                           | Α                       |
| Code for rubber:                         | Е                       |
| Installation:                            |                         |
| Range of ambient temperature:            | -20 55 °C               |
| Maximum operating pressure:              | 10 bar                  |
| Max pressure at stated temp:             | 10 bar / 40 °C          |
| Max pressure at stated temp:             | 10 bar / 40 °C          |
| Type of connection:                      | Rp                      |
| Size of inlet connection:                | 1 1/4 inch              |
| Size of outlet connection:               | 1 inch                  |
| Outlet position:                         | 12                      |
| Connect code:                            | R                       |
| Liquid:                                  |                         |
| Pumped liquid:                           | Water                   |
| Liquid temperature range:                | -20 40 °C               |
| Selected liquid temperature:             | 20 °C                   |
| Density:                                 | 998.2 kg/m³             |
| Electrical data:                         |                         |
| Motor standard:                          | IEC                     |
| Frame size:                              | 90SD                    |
| IE efficiency class:                     | IE3                     |
| Rated power - P2:                        | 1.5 kW                  |
| Mains frequency:                         | 50 Hz                   |
| Suitable for 50/60 Hz:                   | N                       |
| Rated voltage:                           | 3 x 220-240D/380-415Y V |
| Service factor:                          | 1.00                    |
| Rated current:                           | 5.70/3.30 A             |
| Starting current:                        | 710-790 %               |
| Rated speed:                             | 2890-2910 rpm           |
| Enclosure class (IEC 34-5):              | IP55                    |
| Insulation class (IEC 85):               | F                       |
| Built-in motor protection:               | NONE                    |
| Cable included (Yes/No):                 | N                       |
| Controls:                                |                         |
| Frequency converter:                     | NONE                    |
| Others:                                  |                         |
| Terminal box position:                   | 12                      |
| Minimum efficiency index, MEI ≥:         | 0.7                     |
| Net weight:                              | 23.5 kg                 |
| Gross weight:                            | 26 kg                   |
|                                          |                         |

Rp 3/8

| Description                    | Value    |
|--------------------------------|----------|
| Description Country of origin: | TW       |
| Custom tariff no.:             | 84137042 |
|                                |          |
|                                |          |
|                                |          |
|                                |          |
|                                |          |
|                                |          |
|                                |          |
|                                |          |
|                                |          |
|                                |          |
|                                |          |
|                                |          |
|                                |          |
|                                |          |
|                                |          |
|                                |          |
|                                |          |
|                                |          |
|                                |          |
|                                |          |
|                                |          |
|                                |          |
|                                |          |
|                                |          |
|                                |          |
|                                |          |
|                                |          |
|                                |          |
|                                |          |
|                                |          |
|                                |          |
|                                |          |
|                                |          |
|                                |          |
|                                |          |
|                                |          |
|                                |          |
|                                |          |
|                                |          |
|                                |          |
|                                |          |
|                                |          |
|                                |          |
|                                |          |
|                                |          |
|                                |          |
|                                |          |
|                                |          |
|                                |          |
|                                |          |
|                                |          |
|                                |          |
|                                |          |

## On request CM 5-7 A-R-A-E-AVBE F-A-A-N 50 Hz

Note! All units are in [mm] unless others are stated. Disclaimer: This simplified dimensional drawing does not show all details.