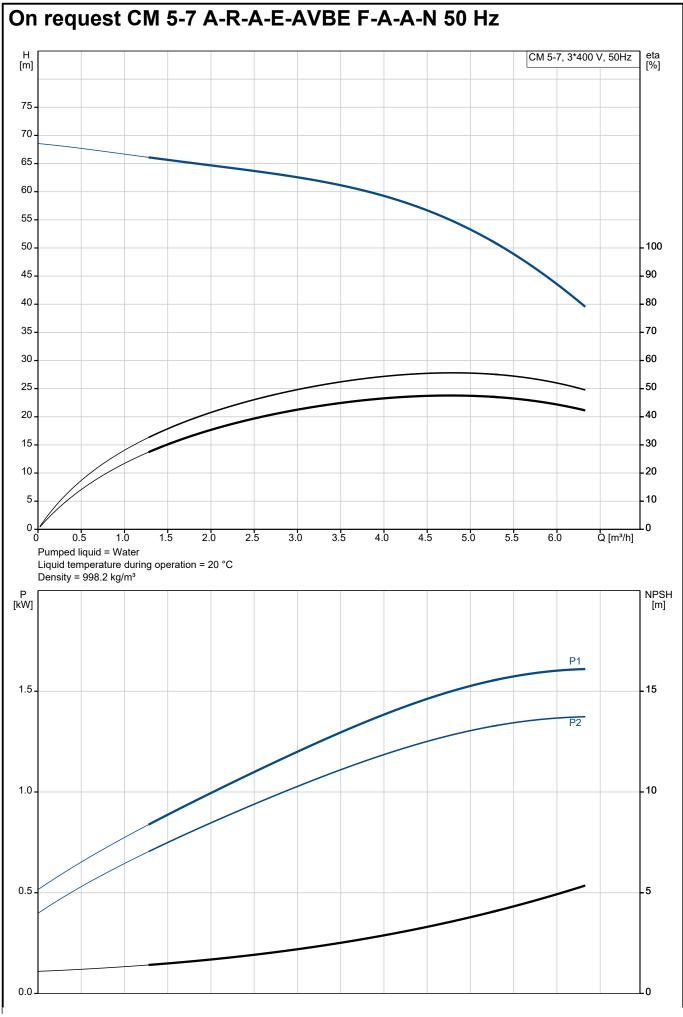

Technical:

Pump speed on which pump data are based: 2900 rpm

Rated flow: 4.7 m³/h
Rated head: 54.46 m
Code for shaft seal: AVBE

Approvals: CE,EAC,UKCA
Approvals for drinking water: ACS,NSF61
Curve tolerance: ISO9906:2012 3B

| Description                              | Value                   |
|------------------------------------------|-------------------------|
| General information:                     |                         |
| Product name:                            | CM 5-7 A-R-A-E-AVBE     |
|                                          | F-A-A-N                 |
| Product No:                              | On request              |
| EAN number:                              | On request              |
| Technical:                               |                         |
| Pump speed on which pump data are based: | 2900 rpm                |
| Rated flow:                              | 4.7 m³/h                |
| Rated head:                              | 54.46 m                 |
| Impellers:                               | 7                       |
| Code for shaft seal:                     | AVBE                    |
| Approvals:                               | CE,EAC,UKCA             |
| Approvals for drinking water:            | ACS,NSF61               |
| Curve tolerance:                         | ISO9906:2012 3B         |
| Pump version:                            | A                       |
| Model:                                   | A                       |
| Materials:                               |                         |
| Pump housing:                            | Cast iron               |
| Pump housing:                            | EN-GJL-200              |
| Pump housing:                            | ASTM A48-25A            |
| Impeller:                                | Stainless steel         |
| Impeller:                                | EN 1.4301               |
| Impeller:                                | AISI 304                |
| Material code:                           | Α                       |
| Code for rubber:                         | Е                       |
| Installation:                            |                         |
| Range of ambient temperature:            | -20 55 °C               |
| Maximum operating pressure:              | 10 bar                  |
| Max pressure at stated temp:             | 10 bar / 40 °C          |
| Max pressure at stated temp:             | 10 bar / 40 °C          |
| Type of connection:                      | Rp                      |
| Size of inlet connection:                | 1 1/4 inch              |
| Size of outlet connection:               | 1 inch                  |
| Outlet position:                         | 12                      |
| Connect code:                            | R                       |
| Liquid:                                  |                         |
| Pumped liquid:                           | Water                   |
| Liquid temperature range:                | -20 40 °C               |
| Selected liquid temperature:             | 20 °C                   |
| Density:                                 | 998.2 kg/m³             |
| Electrical data:                         |                         |
| Motor standard:                          | IEC                     |
| Frame size:                              | 90SD                    |
| IE efficiency class:                     | IE3                     |
| Rated power - P2:                        | 1.5 kW                  |
| Mains frequency:                         | 50 Hz                   |
| Suitable for 50/60 Hz:                   | N                       |
| Rated voltage:                           | 3 x 220-240D/380-415Y V |
| Service factor:                          | 1.00                    |
| Rated current:                           | 5.70/3.30 A             |
| Starting current:                        | 710-790 %               |
| Rated speed:                             | 2890-2910 rpm           |
| Enclosure class (IEC 34-5):              | IP55                    |
| Insulation class (IEC 85):               | F                       |
| Built-in motor protection:               | NONE                    |
| Cable included (Yes/No):                 | N                       |
| Controls:                                |                         |
| Frequency converter:                     | NONE                    |
| Others:                                  |                         |
| Terminal box position:                   | 12                      |
| Minimum efficiency index, MEI ≥:         | 0.7                     |
| Net weight:                              | 23.5 kg                 |
| Gross weight:                            | 26 kg                   |
|                                          |                         |