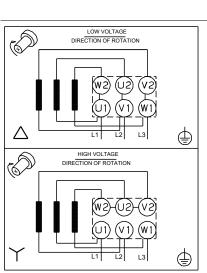

|
| Insulation class (IEC 85):               | F                       |
| Built-in motor protection:               | NONE                    |
| Cable included (Yes/No):                 | N                       |
| Controls:                                |                         |
| Frequency converter:                     | NONE                    |
| Others:                                  |                         |
| Terminal box position:                   | 12                      |
| Minimum efficiency index, MEI ≥:         | 0.7                     |
| Net weight:                              | 23.5 kg                 |
| Gross weight:                            | 26 kg                   |
|                                          |                         |





Rp 3/8

| Description                    | Value    |
|--------------------------------|----------|
| Description Country of origin: | TW       |
| Custom tariff no.:             | 84137042 |
|                                |          |
|                                |          |
|                                |          |
|                                |          |
|                                |          |
|                                |          |
|                                |          |
|                                |          |
|                                |          |
|                                |          |
|                                |          |
|                                |          |
|                                |          |
|