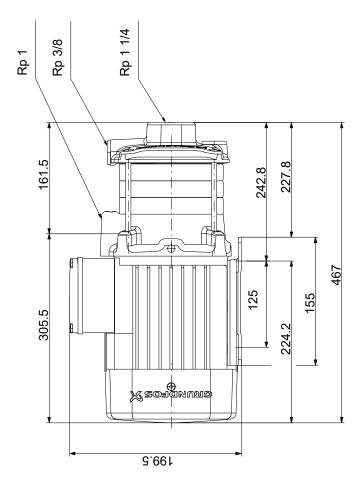

10 bar / 40 °C

Type of connection: Rp
Size of inlet connection: 1 1/4 inch
Size of outlet connection: 1 inch
Outlet position: 12

Electrical data:

Motor standard: IEC
Frame size: 90SD
IE efficiency class: IE3
Rated power - P2: 1.5 kW
Mains frequency: 50 Hz
Suitable for 50/60 Hz: N

| Description                              | Value                   |
|------------------------------------------|-------------------------|
| General information:                     |                         |
| Product name:                            | CM 5-7 A-R-A-E-AVBE     |
|                                          | F-A-A-N                 |
| Product No:                              | On request              |
| EAN number:                              | On request              |
| Technical:                               |                         |
| Pump speed on which pump data are based: | 2900 rpm                |
| Rated flow:                              | 4.7 m³/h                |
| Rated head:                              | 54.46 m                 |
| Impellers:                               | 7                       |
| Code for shaft seal:                     | AVBE                    |
| Approvals:                               | CE,EAC,UKCA             |
| Approvals for drinking water:            | ACS,NSF61               |
| Curve tolerance:                         | ISO9906:2012 3B         |
| Pump version:                            | A                       |
| Model:                                   | A                       |
| Materials:                               |                         |
| Pump housing:                            | Cast iron               |
| Pump housing:                            | EN-GJL-200              |
| Pump housing:                            | ASTM A48-25A            |
| Impeller:                                | Stainless steel         |
| Impeller:                                | EN 1.4301               |
| Impeller:                                | AISI 304                |
| Material code:                           | Α                       |
| Code for rubber:                         | Е                       |
| Installation:                            |                         |
| Range of ambient temperature:            | -20 55 °C               |
| Maximum operating pressure:              | 10 bar                  |
| Max pressure at stated temp:             | 10 bar / 40 °C          |
| Max pressure at stated temp:             | 10 bar / 40 °C          |
| Type of connection:                      | Rp                      |
| Size of inlet connection:                | 1 1/4 inch              |
| Size of outlet connection:               | 1 inch                  |
| Outlet position:                         | 12                      |
| Connect code:                            | R                       |
| Liquid:                                  |                         |
| Pumped liquid:                           | Water                   |
| Liquid temperature range:                | -20 40 °C               |
| Selected liquid temperature:             | 20 °C                   |
| Density:                                 | 998.2 kg/m³             |
| Electrical data:                         |                         |
| Motor standard:                          | IEC                     |
| Frame size:                              | 90SD                    |
| IE efficiency class:                     | IE3                     |
| Rated power - P2:                        | 1.5 kW                  |
| Mains frequency:                         | 50 Hz                   |
| Suitable for 50/60 Hz:                   | N                       |
| Rated voltage:                           | 3 x 220-240D/380-415Y V |
| Service factor:                          | 1.00                    |
| Rated current:                           | 5.70/3.30 A             |
| Starting current:                        | 710-790 %               |
| Rated speed:                             | 2890-2910 rpm           |
| Enclosure class (IEC 34-5):              | IP55                    |
| Insulation class (IEC 85):               | F                       |
| Built-in motor protection:               | NONE                    |
| Cable included (Yes/No):                 | N                       |
| Controls:                                |                         |
| Frequency converter:                     | NONE                    |
| Others:                                  |                         |
| Terminal box position:                   | 12                      |
| Minimum efficiency index, MEI ≥:         | 0.7                     |
| Net weight:                              | 23.5 kg                 |
| Gross weight:                            | 26 kg                   |
|                                          |                         |

## On request CM 5-7 A-R-A-E-AVBE F-A-A-N 50 Hz

Note! All units are in [mm] unless others are stated. Disclaimer: This simplified dimensional drawing does not show all details.