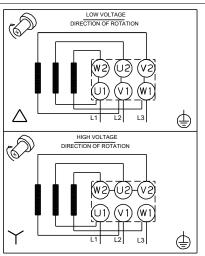

The pump is fitted with a 3-phase, foot-mounted, fan-cooled asynchronous motor.

Controls:

Frequency converter: NONE

Liquid:

Pumped liquid: Water
Liquid temperature range: -20 .. 90 °C
Selected liquid temperature: 20 °C
Density: 998.2 kg/m³

Rated voltage: 3 x 220-240D/380-415Y V

Service factor: 1.00