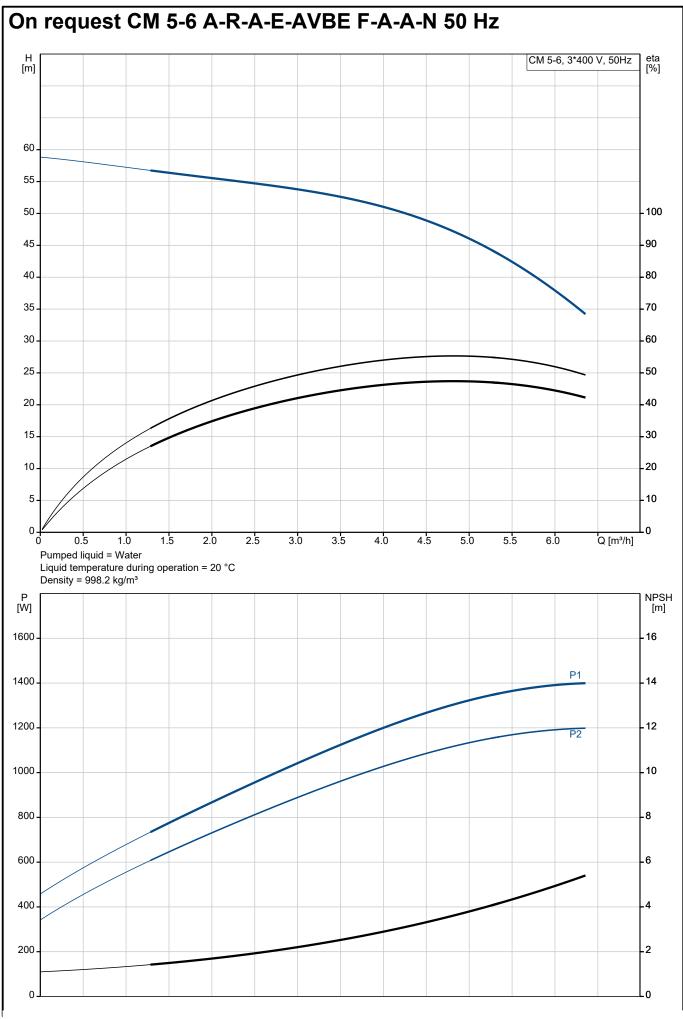

Technical:

Pump speed on which pump data are based: 2900 rpm

Rated flow: 4.7 m³/h
Rated head: 46.54 m
Code for shaft seal: AVBE

Approvals: CE,EAC,UKCA
Approvals for drinking water: ACS,NSF61
Curve tolerance: ISO9906:2012 3B

| Description                                          | Value                   |
|------------------------------------------------------|-------------------------|
| General information:                                 |                         |
| Product name:                                        | CM 5-6 A-R-A-E-AVBE     |
|                                                      | F-A-A-N                 |
| Product No:                                          | On request              |
| EAN number:                                          | On request              |
| Technical:                                           |                         |
| Pump speed on which pump data are based:             | 2900 rpm                |
| Rated flow:                                          | 4.7 m³/h                |
| Rated head:                                          | 46.54 m                 |
| Impellers:                                           | 6                       |
| Code for shaft seal:                                 | AVBE                    |
| Approvals:                                           | CE,EAC,UKCA             |
| Approvals for drinking water:                        | ACS,NSF61               |
| Curve tolerance:                                     | ISO9906:2012 3B         |
| Pump version:                                        | A                       |
| Model:                                               | A                       |
| Materials:                                           |                         |
| Pump housing:                                        | Cast iron               |
| Pump housing:                                        | EN-GJL-200              |
| Pump housing:                                        | ASTM A48-25A            |
| Impeller:                                            | Stainless steel         |
| Impeller:                                            | EN 1.4301               |
| Impeller:                                            | AISI 304                |
| Material code:                                       | A                       |
| Code for rubber:                                     | E                       |
| Installation:                                        |                         |
| Range of ambient temperature:                        | -20 55 °C               |
| Maximum operating pressure:                          | 10 bar                  |
| Max pressure at stated temp:                         | 10 bar / 40 °C          |
| Max pressure at stated temp:                         | 6 bar / 90 °C           |
| Type of connection: Size of inlet connection:        | Rp                      |
| Size of inlet connection: Size of outlet connection: | 1 1/4 inch              |
| Outlet position:                                     | 12                      |
| Connect code:                                        | R                       |
| Liquid:                                              | K                       |
| Pumped liquid:                                       | Water                   |
| Liquid temperature range:                            | -20 90 °C               |
| Selected liquid temperature:                         | 20 °C                   |
| Density:                                             | 998.2 kg/m³             |
| Electrical data:                                     | 3,                      |
| Motor standard:                                      | IEC                     |
| Frame size:                                          | 90SD                    |
| IE efficiency class:                                 | IE3                     |
| Rated power - P2:                                    | 1.5 kW                  |
| Mains frequency:                                     | 50 Hz                   |
| Suitable for 50/60 Hz:                               | N                       |
| Rated voltage:                                       | 3 x 220-240D/380-415Y V |
| Service factor:                                      | 1.00                    |
| Rated current:                                       | 5.70/3.30 A             |
| Starting current:                                    | 710-790 %               |
| Rated speed:                                         | 2890-2910 rpm           |
| Enclosure class (IEC 34-5):                          | IP55                    |
| Insulation class (IEC 85):                           | F                       |
| Built-in motor protection:                           | NONE                    |
| Cable included (Yes/No):                             | N                       |
| Controls:                                            |                         |
| Frequency converter:                                 | NONE                    |
| Others:                                              | 40                      |
| Terminal box position:                               | 12                      |
| Minimum efficiency index, MEI ≥:                     | 0.7                     |
| Net weight:                                          | 23.3 kg                 |
| Gross weight:                                        | 25.8 kg                 |
|                                                      |                         |