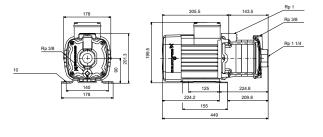

## On request CM 5-6 A-R-A-E-AVBE F-A-A-N 50 Hz

Note! All units are in [mm] unless others are stated. Disclaimer: This simplified dimensional drawing does not show all details.