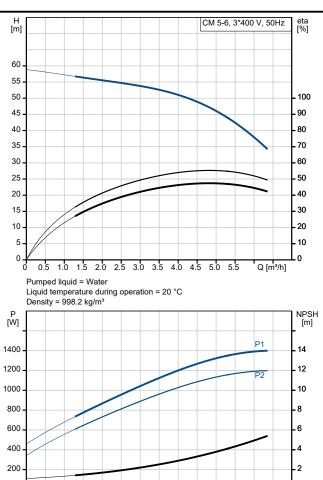

Technical:

Pump speed on which pump data are based: 2900 rpm

Rated flow: 4.7 m³/h
Rated head: 46.54 m
Code for shaft seal: AVBE

Approvals: CE,EAC,UKCA
Approvals for drinking water: ACS,NSF61
Curve tolerance: ISO9906:2012 3B

| Description                                          | Value                   |
|------------------------------------------------------|-------------------------|
| General information:                                 |                         |
| Product name:                                        | CM 5-6 A-R-A-E-AVBE     |
|                                                      | F-A-A-N                 |
| Product No:                                          | On request              |
| EAN number:                                          | On request              |
| Technical:                                           |                         |
| Pump speed on which pump data are based:             | 2900 rpm                |
| Rated flow:                                          | 4.7 m³/h                |
| Rated head:                                          | 46.54 m                 |
| Impellers:                                           | 6                       |
| Code for shaft seal:                                 | AVBE                    |
| Approvals:                                           | CE,EAC,UKCA             |
| Approvals for drinking water:                        | ACS,NSF61               |
| Curve tolerance:                                     | ISO9906:2012 3B         |
| Pump version:                                        | A                       |
| Model:                                               | A                       |
| Materials:                                           |                         |
| Pump housing:                                        | Cast iron               |
| Pump housing:                                        | EN-GJL-200              |
| Pump housing:                                        | ASTM A48-25A            |
| Impeller:                                            | Stainless steel         |
| Impeller:                                            | EN 1.4301               |
| Impeller:                                            | AISI 304                |
| Material code:                                       | A                       |
| Code for rubber:                                     | E                       |
| Installation:                                        |                         |
| Range of ambient temperature:                        | -20 55 °C               |
| Maximum operating pressure:                          | 10 bar                  |
| Max pressure at stated temp:                         | 10 bar / 40 °C          |
| Max pressure at stated temp:                         | 6 bar / 90 °C           |
| Type of connection: Size of inlet connection:        | Rp                      |
| Size of inlet connection: Size of outlet connection: | 1 1/4 inch              |
| Outlet position:                                     | 12                      |
| Connect code:                                        | R                       |
| Liquid:                                              | K                       |
| Pumped liquid:                                       | Water                   |
| Liquid temperature range:                            | -20 90 °C               |
| Selected liquid temperature:                         | 20 °C                   |
| Density:                                             | 998.2 kg/m³             |
| Electrical data:                                     | 3,                      |
| Motor standard:                                      | IEC                     |
| Frame size:                                          | 90SD                    |
| IE efficiency class:                                 | IE3                     |
| Rated power - P2:                                    | 1.5 kW                  |
| Mains frequency:                                     | 50 Hz                   |
| Suitable for 50/60 Hz:                               | N                       |
| Rated voltage:                                       | 3 x 220-240D/380-415Y V |
| Service factor:                                      | 1.00                    |
| Rated current:                                       | 5.70/3.30 A             |
| Starting current:                                    | 710-790 %               |
| Rated speed:                                         | 2890-2910 rpm           |
| Enclosure class (IEC 34-5):                          | IP55                    |
| Insulation class (IEC 85):                           | F                       |
| Built-in motor protection:                           | NONE                    |
| Cable included (Yes/No):                             | N                       |
| Controls:                                            |                         |
| Frequency converter:                                 | NONE                    |
| Others:                                              | 40                      |
| Terminal box position:                               | 12                      |
| Minimum efficiency index, MEI ≥:                     | 0.7                     |
| Net weight:                                          | 23.3 kg                 |
| Gross weight:                                        | 25.8 kg                 |
|                                                      |                         |