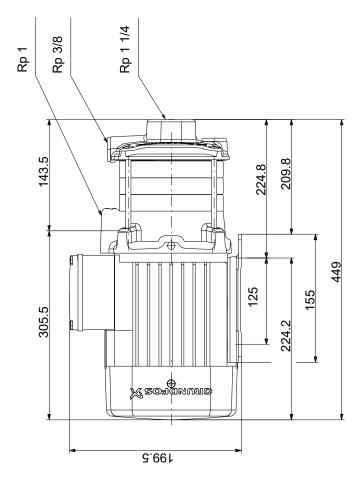

## On request CM 5-6 A-R-A-E-AVBE F-A-A-N 50 Hz

Note! All units are in [mm] unless others are stated. Disclaimer: This simplified dimensional drawing does not show all details.