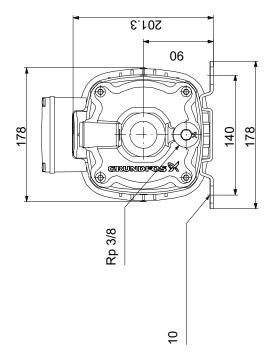

## On request CM 5-6 A-R-A-E-AVBE F-A-A-N 50 Hz

Note! All units are in [mm] unless others are stated. Disclaimer: This simplified dimensional drawing does not show all details.