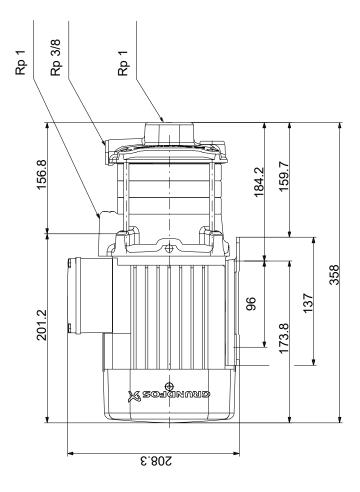

## On request CM 1-6 A-R-A-E-AVBE C-A-A-N 50 Hz

Note! All units are in [mm] unless others are stated. Disclaimer: This simplified dimensional drawing does not show all details.