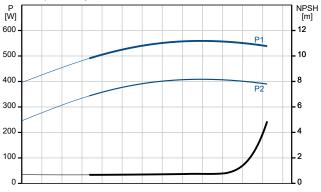

Technical:

Pump speed on which pump data are based: 2900 rpm

Rated flow: 1.7 m³/h
Rated head: 37.23 m
Code for shaft seal: AVBE

Approvals: CE,EAC,UKCA
Approvals for drinking water: ACS,NSF61
Curve tolerance: ISO9906:2012 3B

| Description                                          | Value                                 |
|------------------------------------------------------|---------------------------------------|
| General information:                                 |                                       |
| Product name:                                        | CM 1-6 A-R-A-E-AVBE<br>C-A-A-N        |
| Product No:                                          | On request                            |
| EAN number:                                          | On request                            |
| Technical:                                           |                                       |
| Pump speed on which pump data are                    | 2900 rpm                              |
| based:<br>Rated flow:                                | 1.7 m³/h                              |
| Rated flow.                                          | 37.23 m                               |
| Impellers:                                           | 6                                     |
| Code for shaft seal:                                 | AVBE                                  |
| Approvals:                                           | CE,EAC,UKCA                           |
| Approvals. Approvals for drinking water:             | ACS,NSF61                             |
| Curve tolerance:                                     | ISO9906:2012 3B                       |
| Pump version:                                        | A                                     |
| Model:                                               | A                                     |
| Materials:                                           |                                       |
| Pump housing:                                        | Cast iron                             |
| Pump housing:                                        | EN-GJL-200                            |
| Pump housing:                                        | ASTM A48-25A                          |
| Impeller:                                            | Stainless steel                       |
| •                                                    | EN 1.4301                             |
| Impeller:<br>Impeller:                               | AISI 304                              |
| Material code:                                       | A A A A A A A A A A A A A A A A A A A |
| Code for rubber:                                     |                                       |
| Installation:                                        |                                       |
|                                                      | -20 55 °C                             |
| Range of ambient temperature:                        |                                       |
| Maximum operating pressure:                          | 10 bar / 40 °C                        |
| Max pressure at stated temp:                         | 10 bar / 40 °C<br>6 bar / 90 °C       |
| Max pressure at stated temp:                         |                                       |
| Type of connection: Size of inlet connection:        | Rp                                    |
| Size of inlet connection. Size of outlet connection: | 1 inch                                |
| Outlet position:                                     | 12                                    |
| Connect code:                                        | R                                     |
| Liquid:                                              | K                                     |
| Pumped liquid:                                       | Water                                 |
| ' '                                                  |                                       |
| Liquid temperature range:                            | -20 90 °C<br>                         |
| Selected liquid temperature:                         |                                       |
| Density: Electrical data:                            | 998.2 kg/m³                           |
|                                                      | IFC                                   |
| Motor standard:<br>Frame size:                       | IEC<br>71B                            |
| Rated power - P2:                                    | 0.5 kW                                |
| •                                                    | 0.5 KVV<br>50 Hz                      |
| Mains frequency:<br>Suitable for 50/60 Hz:           | N HZ                                  |
| Rated voltage:                                       | 1 x 220-240 V V                       |
| Service factor:                                      | 1 X 220-240 V V                       |
| Rated current:                                       |                                       |
|                                                      | 3.1-2.8 A<br>530-530 %                |
| Starting current:                                    |                                       |
| Rated speed:                                         | 2730-2740 rpm<br>IP55                 |
| Enclosure class (IEC 34-5):                          | F                                     |
| Insulation class (IEC 85):                           |                                       |
| Built-in motor protection:                           | PTO<br>N                              |
| Cable included (Yes/No): Controls:                   | IN .                                  |
|                                                      | NONE                                  |
| Frequency converter: Others:                         | INUINE                                |
|                                                      | 10                                    |
| Terminal box position:                               | 12                                    |
| Minimum efficiency index, MEI ≥:                     | 0.7                                   |
| Net weight:                                          | 12.8 kg                               |
| Gross weight:                                        | 15.3 kg<br>TW                         |
| Country of origin:                                   | 1 4 A                                 |
|                                                      |                                       |