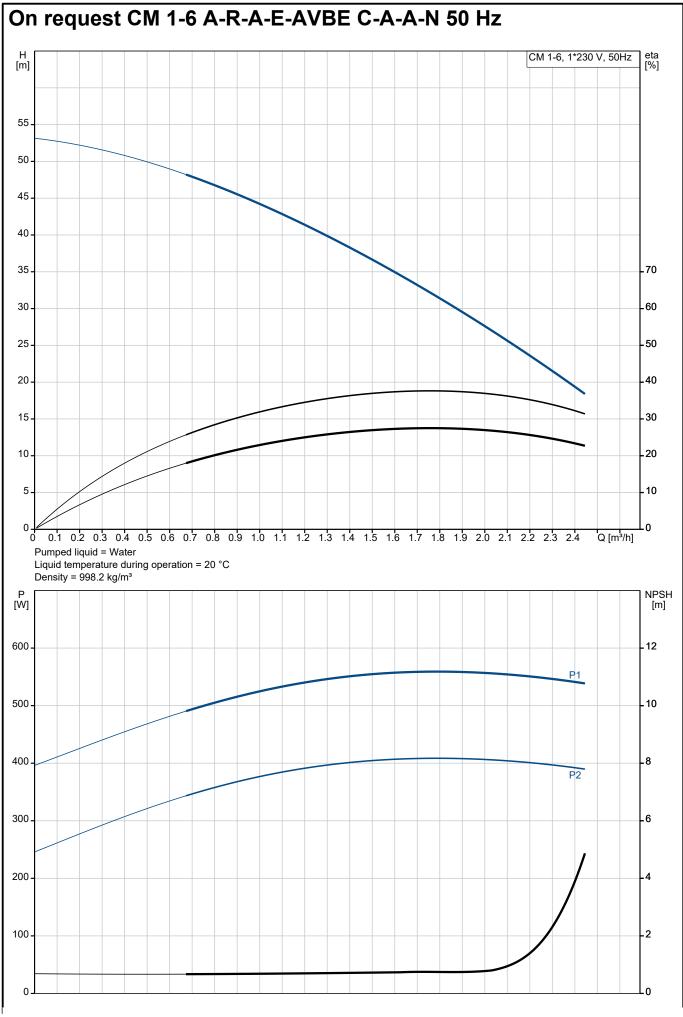

Technical:

Pump speed on which pump data are based: 2900 rpm

Rated flow: 1.7 m³/h
Rated head: 37.23 m
Code for shaft seal: AVBE

Approvals: CE,EAC,UKCA
Approvals for drinking water: ACS,NSF61
Curve tolerance: ISO9906:2012 3B

| Description                                          | Value                                 |
|------------------------------------------------------|---------------------------------------|
| General information:                                 |                                       |
| Product name:                                        | CM 1-6 A-R-A-E-AVBE<br>C-A-A-N        |
| Product No:                                          | On request                            |
| EAN number:                                          | On request                            |
| Technical:                                           |                                       |
| Pump speed on which pump data are                    | 2900 rpm                              |
| based:<br>Rated flow:                                | 1.7 m³/h                              |
| Rated flow.                                          | 37.23 m                               |
| Impellers:                                           | 6                                     |
| Code for shaft seal:                                 | AVBE                                  |
| Approvals:                                           | CE,EAC,UKCA                           |
| Approvals. Approvals for drinking water:             | ACS,NSF61                             |
| Curve tolerance:                                     | ISO9906:2012 3B                       |
| Pump version:                                        | A                                     |
| Model:                                               | A                                     |
| Materials:                                           |                                       |
| Pump housing:                                        | Cast iron                             |
| Pump housing:                                        | EN-GJL-200                            |
| Pump housing:                                        | ASTM A48-25A                          |
| Impeller:                                            | Stainless steel                       |
| •                                                    | EN 1.4301                             |
| Impeller:<br>Impeller:                               | AISI 304                              |
| Material code:                                       | A A A A A A A A A A A A A A A A A A A |
| Code for rubber:                                     |                                       |
| Installation:                                        |                                       |
|                                                      | -20 55 °C                             |
| Range of ambient temperature:                        |                                       |
| Maximum operating pressure:                          | 10 bar / 40 °C                        |
| Max pressure at stated temp:                         | 10 bar / 40 °C<br>6 bar / 90 °C       |
| Max pressure at stated temp:                         |                                       |
| Type of connection: Size of inlet connection:        | Rp                                    |
| Size of inlet connection. Size of outlet connection: | 1 inch                                |
| Outlet position:                                     | 12                                    |
| Connect code:                                        | R                                     |
| Liquid:                                              | K                                     |
| Pumped liquid:                                       | Water                                 |
| ' '                                                  |                                       |
| Liquid temperature range:                            | -20 90 °C<br>                         |
| Selected liquid temperature:                         |                                       |
| Density: Electrical data:                            | 998.2 kg/m³                           |
|                                                      | IFC                                   |
| Motor standard:<br>Frame size:                       | IEC<br>71B                            |
| Rated power - P2:                                    | 0.5 kW                                |
| •                                                    | 0.5 KVV<br>50 Hz                      |
| Mains frequency:<br>Suitable for 50/60 Hz:           | N HZ                                  |
| Rated voltage:                                       | 1 x 220-240 V V                       |
| Service factor:                                      | 1 X 220-240 V V                       |
| Rated current:                                       |                                       |
|                                                      | 3.1-2.8 A<br>530-530 %                |
| Starting current:                                    |                                       |
| Rated speed:                                         | 2730-2740 rpm<br>IP55                 |
| Enclosure class (IEC 34-5):                          | F                                     |
| Insulation class (IEC 85):                           |                                       |
| Built-in motor protection:                           | PTO<br>N                              |
| Cable included (Yes/No): Controls:                   | IN .                                  |
|                                                      | NONE                                  |
| Frequency converter: Others:                         | INUINE                                |
|                                                      | 10                                    |
| Terminal box position:                               | 12                                    |
| Minimum efficiency index, MEI ≥:                     | 0.7                                   |
| Net weight:                                          | 12.8 kg                               |
| Gross weight:                                        | 15.3 kg<br>TW                         |
| Country of origin:                                   | 1 4 A                                 |
|                                                      |                                       |