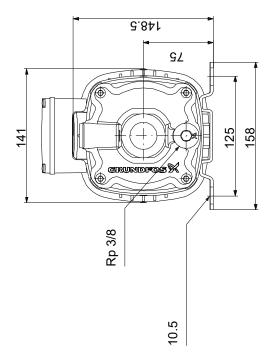

## On request CM 1-6 A-R-A-E-AVBE C-A-A-N 50 Hz

Note! All units are in [mm] unless others are stated. Disclaimer: This simplified dimensional drawing does not show all details.