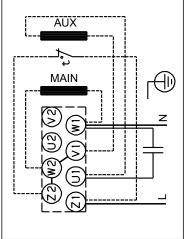

6 bar / 90 °C

Type of connection: Rp
Size of inlet connection: 1 inch
Size of outlet connection: 1 inch
Outlet position: 12

Electrical data:

Motor standard: IEC
Frame size: 71B
Rated power - P2: 0.5 kW
Mains frequency: 50 Hz
Suitable for 50/60 Hz: N

Rated voltage: 1 x 220-240 V V

Service factor: 1.00
Rated current: 3.1-2.8 A
Starting current: 530-530 %

| Qtv. | Description                       |               |
|------|-----------------------------------|---------------|
| 1    |                                   | 2730-2740 rpm |
| '    | Enclosure class (IEC 34-5):       | IP55          |
|      | Insulation class (IEC 85):        | F             |
|      | Built-in motor protection:        | PTO           |
|      | Cable included (Yes/No):          | N             |
|      |                                   |               |
|      | Others:<br>Terminal box position: | 12            |
|      | Minimum efficiency index, MEI ≥:  | 12<br>0.7     |
|      | Net weight:                       | 12.8 kg       |
|      | Gross weight:                     | 15.3 kg       |
|      | Country of origin:                | TW            |
|      | Custom tariff no.:                | 84137042      |
|      |                                   |               |
|      |                                   |               |
|      |                                   |               |
|      |                                   |               |
|      |                                   |               |
|      |                                   |               |
|      |                                   |               |
|      |                                   |               |
|      |                                   |               |
|      |                                   |               |
|      |                                   |               |
|      |                                   |               |
|      |                                   |               |
|      |                                   |               |
|      |                                   |               |
|      |                                   |               |
|      |                                   |               |
|      |                                   |               |
|      |                                   |               |
|      |                                   |               |
|      |                                   |               |
|      |                                   |               |
|      |                                   |               |
|      |                                   |               |
|      |                                   |               |
|      |                                   |               |
|      |                                   |               |
|      |                                   |               |
|      |                                   |               |
|      |                                   |               |
|      |                                   |               |
|      |                                   |               |
|      |                                   |               |
|      |                                   |               |
|      |                                   |               |
|      |                                   |               |
|      |                                   |               |
|      |                                   |               |
|      |                                   |               |
|      |                                   |               |
|      |                                   |               |
|      |                                   |               |
|      |                                   |               |
|      |                                   |               |