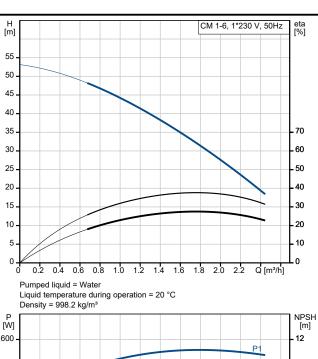

Technical:

Pump speed on which pump data are based: 2900 rpm

Rated flow: 1.7 m³/h
Rated head: 37.23 m
Code for shaft seal: AVBE

Approvals: CE,EAC,UKCA
Approvals for drinking water: ACS,NSF61
Curve tolerance: ISO9906:2012 3B

| Description                                          | Value                                 |
|------------------------------------------------------|---------------------------------------|
| General information:                                 |                                       |
| Product name:                                        | CM 1-6 A-R-A-E-AVBE<br>C-A-A-N        |
| Product No:                                          | On request                            |
| EAN number:                                          | On request                            |
| Technical:                                           |                                       |
| Pump speed on which pump data are                    | 2900 rpm                              |
| based:<br>Rated flow:                                | 1.7 m³/h                              |
| Rated flow.                                          | 37.23 m                               |
| Impellers:                                           | 6                                     |
| Code for shaft seal:                                 | AVBE                                  |
| Approvals:                                           | CE,EAC,UKCA                           |
| Approvals. Approvals for drinking water:             | ACS,NSF61                             |
| Curve tolerance:                                     | ISO9906:2012 3B                       |
| Pump version:                                        | A                                     |
| Model:                                               | A                                     |
| Materials:                                           |                                       |
| Pump housing:                                        | Cast iron                             |
| Pump housing:                                        | EN-GJL-200                            |
| Pump housing:                                        | ASTM A48-25A                          |
| Impeller:                                            | Stainless steel                       |
| •                                                    | EN 1.4301                             |
| Impeller:<br>Impeller:                               | AISI 304                              |
| Material code:                                       | A A A A A A A A A A A A A A A A A A A |
| Code for rubber:                                     |                                       |
| Installation:                                        |                                       |
|                                                      | -20 55 °C                             |
| Range of ambient temperature:                        |                                       |
| Maximum operating pressure:                          | 10 bar / 40 °C                        |
| Max pressure at stated temp:                         | 10 bar / 40 °C<br>6 bar / 90 °C       |
| Max pressure at stated temp:                         |                                       |
| Type of connection: Size of inlet connection:        | Rp                                    |
| Size of inlet connection. Size of outlet connection: | 1 inch                                |
| Outlet position:                                     | 12                                    |
| Connect code:                                        | R                                     |
| Liquid:                                              | K                                     |
| Pumped liquid:                                       | Water                                 |
| ' '                                                  |                                       |
| Liquid temperature range:                            | -20 90 °C<br>                         |
| Selected liquid temperature:                         |                                       |
| Density: Electrical data:                            | 998.2 kg/m³                           |
|                                                      | IFC                                   |
| Motor standard:<br>Frame size:                       | IEC<br>71B                            |
| Rated power - P2:                                    | 0.5 kW                                |
| •                                                    | 0.5 KVV<br>50 Hz                      |
| Mains frequency:<br>Suitable for 50/60 Hz:           | N HZ                                  |
| Rated voltage:                                       | 1 x 220-240 V V                       |
| Service factor:                                      | 1 X 220-240 V V                       |
| Rated current:                                       |                                       |
|                                                      | 3.1-2.8 A<br>530-530 %                |
| Starting current:                                    |                                       |
| Rated speed:                                         | 2730-2740 rpm<br>IP55                 |
| Enclosure class (IEC 34-5):                          | F                                     |
| Insulation class (IEC 85):                           |                                       |
| Built-in motor protection:                           | PTO<br>N                              |
| Cable included (Yes/No): Controls:                   | IN .                                  |
|                                                      | NONE                                  |
| Frequency converter: Others:                         | INUINE                                |
|                                                      | 10                                    |
| Terminal box position:                               | 12                                    |
| Minimum efficiency index, MEI ≥:                     | 0.7                                   |
| Net weight:                                          | 12.8 kg                               |
| Gross weight:                                        | 15.3 kg<br>TW                         |
| Country of origin:                                   | 1 4 A                                 |
|                                                      |                                       |