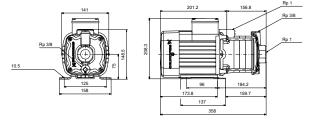

## On request CM 1-6 A-R-A-E-AVBE C-A-A-N 50 Hz

Note! All units are in [mm] unless others are stated. Disclaimer: This simplified dimensional drawing does not show all details.