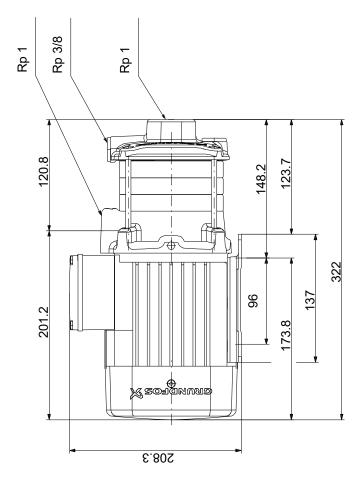

## On request CM 3-4 A-R-A-E-AVBE C-A-A-N 50 Hz

Note! All units are in [mm] unless others are stated. Disclaimer: This simplified dimensional drawing does not show all details.