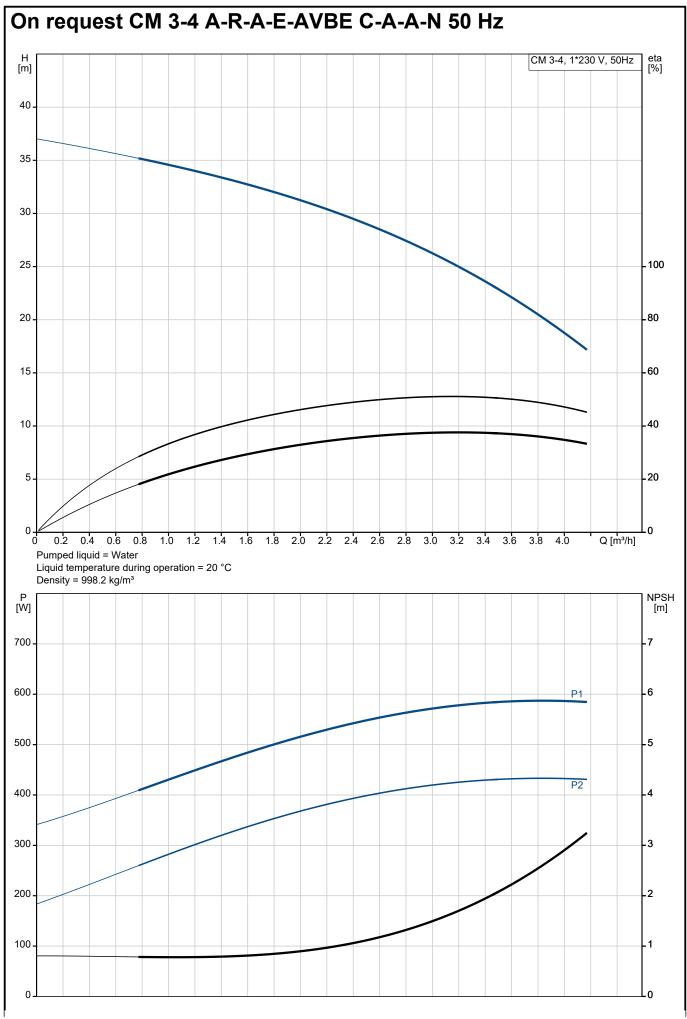

Technical:

Pump speed on which pump data are based: 2900 rpm

Rated flow: 3.1 m³/h
Rated head: 27.68 m
Code for shaft seal: AVBE

Approvals: CE,EAC,UKCA
Approvals for drinking water: ACS,NSF61
Curve tolerance: ISO9906:2012 3B

| Description                                  | Value                          | H<br>[m] CM 3-4, 1*230 V, 50Hz                         |
|----------------------------------------------|--------------------------------|--------------------------------------------------------|
| General information:                         |                                | 40                                                     |
| Product name:                                | CM 3-4 A-R-A-E-AVBE<br>C-A-A-N | 35                                                     |
| Product No:                                  | On request                     |                                                        |
| EAN number:                                  | On request                     | 30                                                     |
| Technical:                                   | <u> </u>                       |                                                        |
| Pump speed on which pump data are based:     | 2900 rpm                       | 25                                                     |
| Rated flow:                                  | 3.1 m³/h                       | 20 -                                                   |
| Rated head:                                  | 27.68 m                        | 15                                                     |
| mpellers:                                    | 4                              |                                                        |
| Code for shaft seal:                         | AVBE                           | 10                                                     |
| Approvals:                                   | CE,EAC,UKCA                    |                                                        |
| Approvals for drinking water:                | ACS,NSF61                      | 5                                                      |
| Curve tolerance:                             | ISO9906:2012 3B                |                                                        |
| Pump version:                                | A                              | 0 0.5 1.0 1.5 2.0 2.5 3.0 3.5 Q [m³/h]                 |
| Model:                                       | A                              | Pumped liquid = Water                                  |
| Materials:                                   |                                | Liquid temperature during operation = 20 °C            |
| Pump housing:                                | Cast iron                      | Density = 998.2 kg/m³ P                                |
| Pump housing:                                | EN-GJL-200                     | P [W]                                                  |
| Pump housing:                                | ASTM A48-25A                   | _ †                                                    |
| Impeller:                                    | Stainless steel                | 600 - P1                                               |
| mpeller:                                     | EN 1.4301                      |                                                        |
| mpeller:                                     | AISI 304                       | 500                                                    |
| Material code:                               | A A                            | 400 P2                                                 |
| Code for rubber:                             | E                              |                                                        |
| nstallation:                                 |                                | 300                                                    |
| Range of ambient temperature:                | -20 55 °C                      | 200                                                    |
| Maximum operating pressure:                  | 10 bar                         |                                                        |
| Max pressure at stated temp:                 | 10 bar / 40 °C                 | 100                                                    |
| Max pressure at stated temp:                 | 6 bar / 90 °C                  | 0                                                      |
| Type of connection:                          | Rp                             |                                                        |
| Size of inlet connection:                    | 1 inch                         |                                                        |
| Size of outlet connection:                   | 1 inch                         | 141 201.2 120.8 Rp.1                                   |
| Outlet position:                             | 12                             |                                                        |
| Connect code:                                | R                              | Ro 38 Ro 38 Ro 30 Ro 1                                 |
| Liquid:                                      | K                              |                                                        |
| Pumped liquid:                               | Water                          | 10.5                                                   |
| Liquid temperature range:                    | -20 90 °C                      | 125<br>158<br>173.8<br>123.7                           |
| Selected liquid temperature:                 | 20 °C                          | 137                                                    |
| Density:                                     | 998.2 kg/m³                    | 322                                                    |
| Electrical data:                             | 990.2 kg/III                   |                                                        |
| Motor standard:                              | IEC                            |                                                        |
| wotor standard:<br>Frame size:               | 71B                            |                                                        |
| Rated power - P2:                            | 0.5 kW                         |                                                        |
| Mains frequency:                             | 50 Hz                          |                                                        |
| Mains frequency:<br>Suitable for 50/60 Hz:   | N N                            |                                                        |
| Suitable for 50/60 Hz: Rated voltage:        | 1 x 220-240 V V                |                                                        |
|                                              |                                |                                                        |
| Service factor:                              | 1.00                           |                                                        |
| Rated current:                               | 3.1-2.8 A                      |                                                        |
| Starting current:                            | 530-530 %                      | AUX                                                    |
| Rated speed:                                 | 2730-2740 rpm                  |                                                        |
| Enclosure class (IEC 34-5):                  | IP55                           | _                                                      |
| nsulation class (IEC 85):                    | F                              |                                                        |
| Built-in motor protection:                   | PTO                            |                                                        |
| Cable included (Yes/No):                     | N                              | _                                                      |
| Controls:                                    | NONE                           | $= \begin{vmatrix} 1 & \binom{N}{2} & 2 \end{vmatrix}$ |
| Frequency converter:                         | NONE                           |                                                        |
| Others:                                      |                                |                                                        |
| Terminal box position:                       | 12                             | _     [](0\) \( \)                                     |
| Minimum efficiency index, MEI ≥:             | 0.7                            |                                                        |
|                                              | 12.3 kg                        |                                                        |
| =                                            | _                              | \n\/\/ <del>-</del> \                                  |
| Net weight: Gross weight: Country of origin: | 14.8 kg<br>TW                  |                                                        |