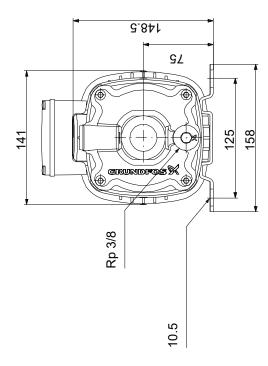

## On request CM 3-4 A-R-A-E-AVBE C-A-A-N 50 Hz

Note! All units are in [mm] unless others are stated. Disclaimer: This simplified dimensional drawing does not show all details.