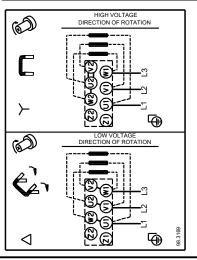

The pump is fitted with a 3-phase, foot-mounted, fan-cooled asynchronous motor.

Controls:

Frequency converter: NONE

Liquid:

Pumped liquid: Water
Liquid temperature range: -20 .. 90 °C
Selected liquid temperature: 20 °C
Density: 998.2 kg/m³

Rated voltage: 3 x 220-240D/380-415Y V

Service factor: 1.00

Rated current: 2,0-2,2/1,0-1,2 A