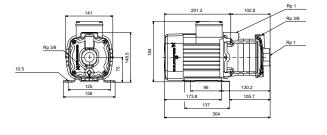

## On request CM 3-3 A-R-A-E-AVBE F-A-A-N 50 Hz

Note! All units are in [mm] unless others are stated. Disclaimer: This simplified dimensional drawing does not show all details.