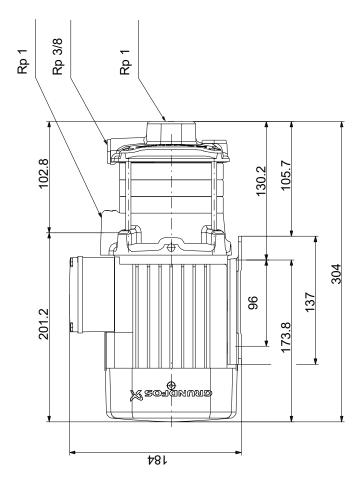

## On request CM 3-3 A-R-A-E-AVBE F-A-A-N 50 Hz

Note! All units are in [mm] unless others are stated. Disclaimer: This simplified dimensional drawing does not show all details.