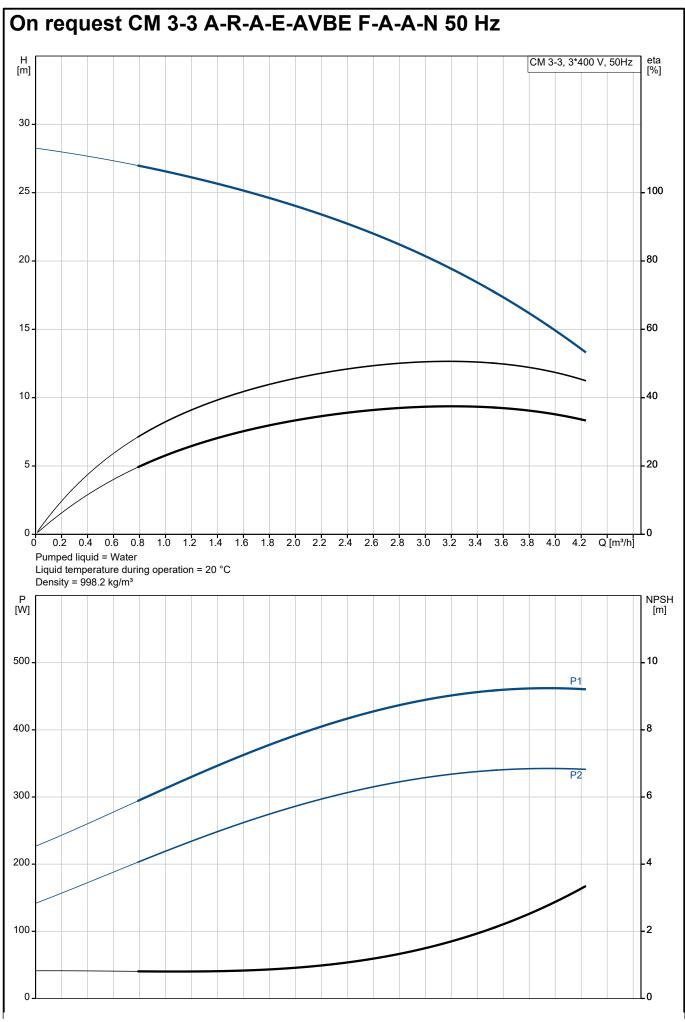

Technical:

Pump speed on which pump data are based: 2900 rpm

Rated flow: 3.1 m³/h
Rated head: 20.61 m
Code for shaft seal: AVBE

Approvals: CE,EAC,UKCA
Approvals for drinking water: ACS,NSF61
Curve tolerance: ISO9906:2012 3B

| Description                              | Value                   |
|------------------------------------------|-------------------------|
| General information:                     |                         |
| Product name:                            | CM 3-3 A-R-A-E-AVBE     |
|                                          | F-A-A-N                 |
| Product No:                              | On request              |
| EAN number:                              | On request              |
| Technical:                               |                         |
| Pump speed on which pump data are based: | 2900 rpm                |
| Rated flow:                              | 3.1 m³/h                |
| Rated head:                              | 20.61 m                 |
| Impellers:                               | 3                       |
| Code for shaft seal:                     | AVBE                    |
| Approvals:                               | CE,EAC,UKCA             |
| Approvals for drinking water:            | ACS,NSF61               |
| Curve tolerance:                         | ISO9906:2012 3B         |
| Pump version:                            | A                       |
| Model:                                   | A                       |
| Materials:                               |                         |
| Pump housing:                            | Cast iron               |
| Pump housing:                            | EN-GJL-200              |
| Pump housing:                            | ASTM A48-25A            |
| Impeller:                                | Stainless steel         |
| •                                        | EN 1.4301               |
| Impeller:<br>Impeller:                   | AISI 304                |
| Material code:                           | A151 304                |
| Code for rubber:                         |                         |
| Installation:                            | <u>E</u>                |
|                                          | -20 55 °C               |
| Range of ambient temperature:            |                         |
| Maximum operating pressure:              | 10 bar                  |
| Max pressure at stated temp:             | 10 bar / 40 °C          |
| Max pressure at stated temp:             | 6 bar / 90 °C           |
| Type of connection:                      | Rp _                    |
| Size of inlet connection:                | 1 inch                  |
| Size of outlet connection:               | 1 inch                  |
| Outlet position:                         | 12                      |
| Connect code:                            | R                       |
| Liquid:                                  |                         |
| Pumped liquid:                           | Water                   |
| Liquid temperature range:                | -20 90 °C               |
| Selected liquid temperature:             | 20 °C                   |
| Density:                                 | 998.2 kg/m³             |
| Electrical data:                         |                         |
| Motor standard:                          | IEC                     |
| Frame size:                              | 71A                     |
| Rated power - P2:                        | 0.46 kW                 |
| Mains frequency:                         | 50 Hz                   |
| Suitable for 50/60 Hz:                   | N                       |
| Rated voltage:                           | 3 x 220-240D/380-415Y V |
| Service factor:                          | 1.00                    |
| Rated current:                           | 2,0-2,2/1,0-1,2 A       |
| Starting current:                        | 490-530 %               |
| Rated speed:                             | 2770-2820 rpm           |
| Enclosure class (IEC 34-5):              | IP55                    |
| Insulation class (IEC 85):               | F                       |
| Built-in motor protection:               | NONE                    |
| Cable included (Yes/No):                 | N                       |
| Controls:                                |                         |
| Frequency converter:                     | NONE                    |
| Others:                                  |                         |
| Terminal box position:                   | 12                      |
| Minimum efficiency index, MEI ≥:         | 0.7                     |
| Net weight:                              | 11.3 kg                 |
| Gross weight:                            | 13.8 kg                 |
| Country of origin:                       | TW                      |
|                                          |                         |