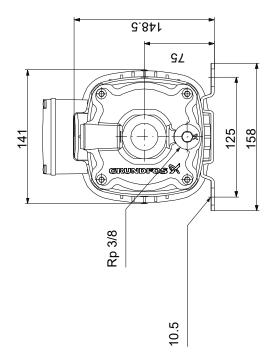

## On request CM 3-3 A-R-A-E-AVBE F-A-A-N 50 Hz

Note! All units are in [mm] unless others are stated. Disclaimer: This simplified dimensional drawing does not show all details.