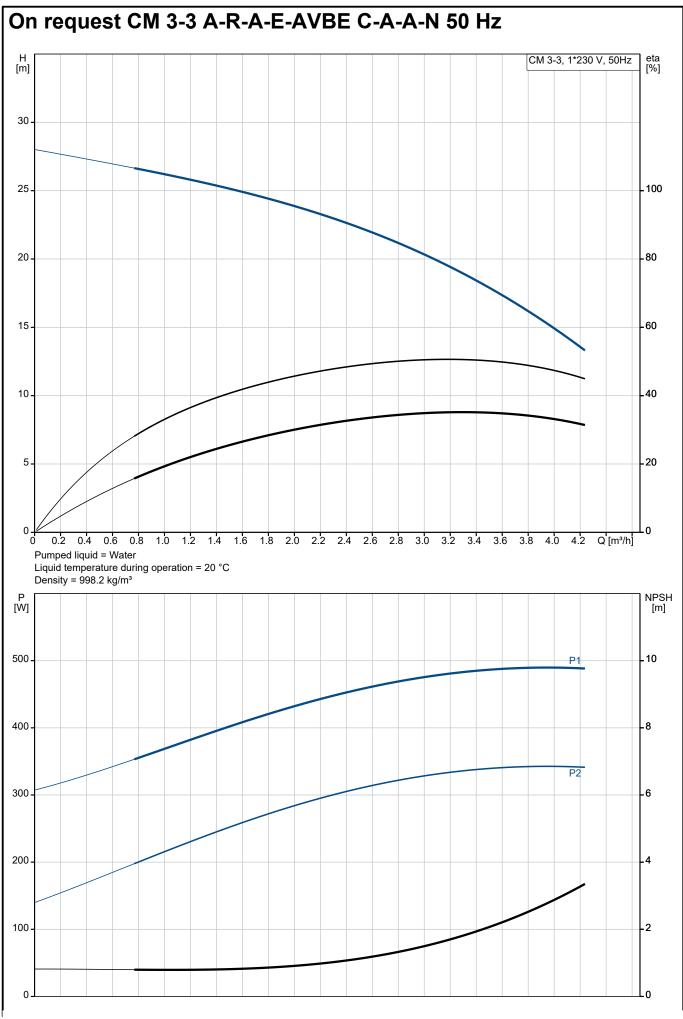

Technical:

Pump speed on which pump data are based: 2900 rpm

Rated flow: 3.1 m³/h
Rated head: 20.61 m
Code for shaft seal: AVBE

Approvals: CE,EAC,UKCA
Approvals for drinking water: ACS,NSF61
Curve tolerance: ISO9906:2012 3B