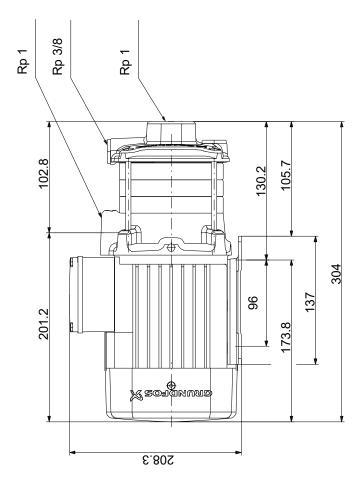

6 bar / 90 °C

Type of connection: Rp
Size of inlet connection: 1 inch
Size of outlet connection: 1 inch
Outlet position: 12

Electrical data:

Motor standard: IEC
Frame size: 71B
Rated power - P2: 0.5 kW
Mains frequency: 50 Hz
Suitable for 50/60 Hz: N