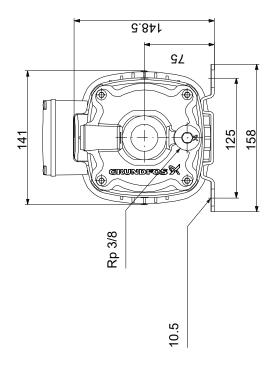

6 bar / 90 °C

Type of connection: Rp
Size of inlet connection: 1 inch
Size of outlet connection: 1 inch
Outlet position: 12

Electrical data:

Motor standard: IEC
Frame size: 71B
Rated power - P2: 0.5 kW
Mains frequency: 50 Hz
Suitable for 50/60 Hz: N