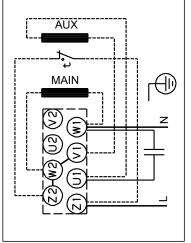

Rated voltage: 1 x 220-240 V V

Service factor: 1.00
Rated current: 1.8-2.4 A
Starting current: 340-340 %

| Otv | Description                         |                       |
|-----|-------------------------------------|-----------------------|
| 1   | Rated speed:                        | 2000 2020 rpm         |
| ı   | Enclosure class (IEC 34-5):         | 2800-2830 rpm<br>IP55 |
|     | Insulation class (IEC 85):          | F                     |
|     | Built-in motor protection:          | PTO                   |
|     | Cable included (Yes/No):            | N                     |
|     |                                     |                       |
|     | Others:                             |                       |
|     | Terminal box position:              | 12                    |
|     | Minimum efficiency index, MEI ≥:    | 0.7                   |
|     | Net weight:                         | 11.3 kg               |
|     | Gross weight:<br>Country of origin: | 13.8 kg<br>TW         |
|     | Custom tariff no.:                  | 84137042              |
|     |                                     | <u> </u>              |
|     |                                     |                       |
|     |                                     |                       |
|     |                                     |                       |
|     |                                     |                       |
|     |                                     |                       |
|     |                                     |                       |
|     |                                     |                       |
|     |                                     |                       |
|     |                                     |                       |
|     |                                     |                       |
|     |                                     |                       |
|     |                                     |                       |
|     |                                     |                       |
|     |                                     |                       |
|     |                                     |                       |
|     |                                     |                       |
|     |                                     |                       |
|     |                                     |                       |
|     |                                     |                       |
|     |                                     |                       |
|     |                                     |                       |
|     |                                     |                       |
|     |                                     |                       |
|     |                                     |                       |
|     |                                     |                       |
|     |                                     |                       |
|     |                                     |                       |
|     |                                     |                       |
|     |                                     |                       |
|     |                                     |                       |
|     |                                     |                       |
|     |                                     |                       |
|     |                                     |                       |
|     |                                     |                       |
|     |                                     |                       |
|     |                                     |                       |
|     |                                     |                       |
|     |                                     |                       |
|     |                                     |                       |
|     |                                     |                       |
|     |                                     |                       |
|     |                                     |                       |
|     |                                     |                       |
|     |                                     |                       |
|     |                                     |                       |
|     |                                     |                       |
|     | I                                   |                       |