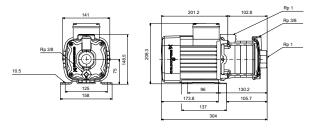

## On request CM 1-3 A-R-A-E-AVBE C-A-A-N 50 Hz

Note! All units are in [mm] unless others are stated. Disclaimer: This simplified dimensional drawing does not show all details.