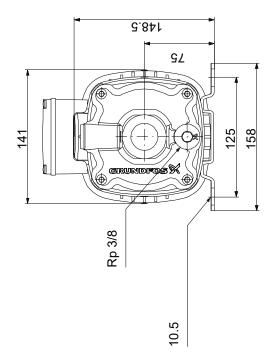

## On request CM 1-3 A-R-A-E-AVBE C-A-A-N 50 Hz

Note! All units are in [mm] unless others are stated. Disclaimer: This simplified dimensional drawing does not show all details.