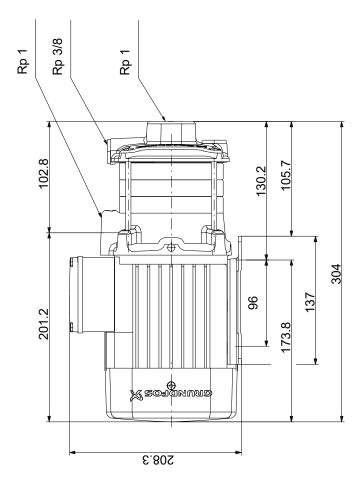

## On request CM 1-3 A-R-A-E-AVBE C-A-A-N 50 Hz

Note! All units are in [mm] unless others are stated. Disclaimer: This simplified dimensional drawing does not show all details.