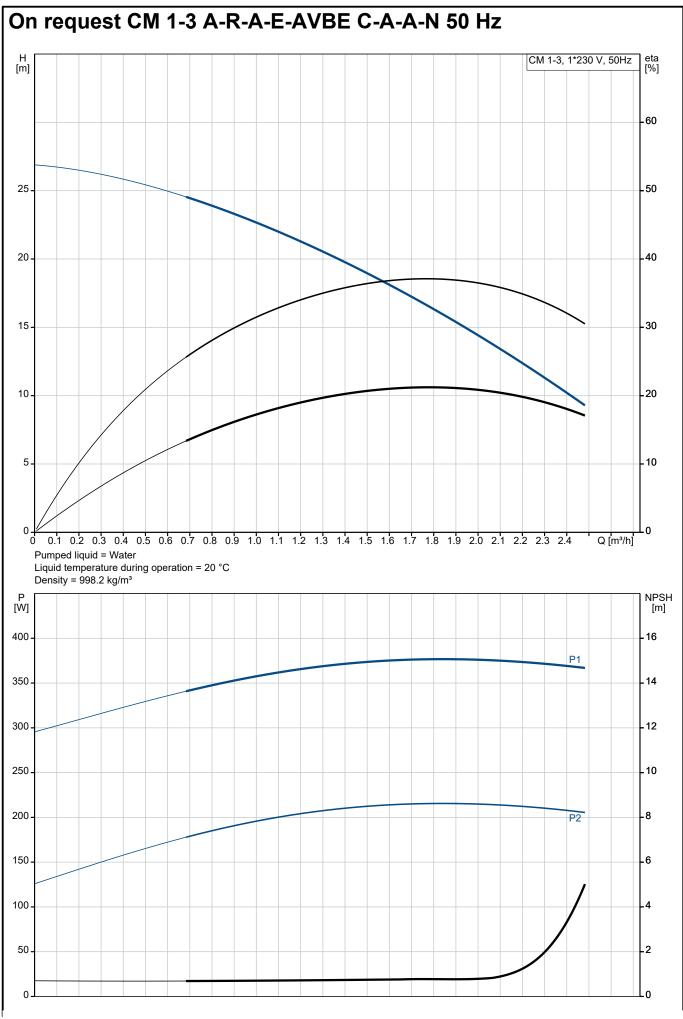

Technical:

Pump speed on which pump data are based: 2900 rpm

Rated flow: 1.7 m³/h
Rated head: 18.29 m
Code for shaft seal: AVBE

Approvals: CE,EAC,UKCA
Approvals for drinking water: ACS,NSF61
Curve tolerance: ISO9906:2012 3B

| Description                              | Value                          |
|------------------------------------------|--------------------------------|
| General information:                     |                                |
| Product name:                            | CM 1-3 A-R-A-E-AVBE<br>C-A-A-N |
| Descript No.                             |                                |
| Product No:                              | On request                     |
| EAN number: Technical:                   | On request                     |
|                                          |                                |
| Pump speed on which pump data are based: | 2900 rpm                       |
| Rated flow                               | 1.7 m³/h                       |
| Rated head:                              | 18 29 m                        |
| Impellers:                               | 3                              |
| Code for shaft seal:                     | AVBE                           |
| Approvals:                               | CE,EAC,UKCA                    |
| Approvals for drinking water:            | ACS,NSF61                      |
| Curve tolerance:                         | ISO9906:2012 3B                |
| Pump version:                            | Α                              |
| Model:                                   | A                              |
| Materials:                               |                                |
| Pump housing:                            | Cast iron                      |
| Pump housing:                            | EN-GJL-200                     |
| Pump housing:                            | ASTM A48-25A                   |
| Impeller:                                | Stainless steel                |
| Impeller:                                | EN 1.4301                      |
| Impeller:                                | AISI 304                       |
| Material code:                           | A                              |
| Code for rubber:                         | E                              |
| Installation:                            |                                |
| Range of ambient temperature:            | -20 55 °C                      |
| Maximum operating pressure:              | 10 bar                         |
| Max pressure at stated temp:             | 10 bar / 40 °C                 |
| Max pressure at stated temp:             | 6 bar / 90 °C                  |
| Type of connection:                      | Rp                             |
| Size of inlet connection:                | 1 inch                         |
| Size of outlet connection:               | 1 inch                         |
| Outlet position:                         | 12                             |
| Connect code:                            | R                              |
| Liquid:                                  |                                |
| Pumped liquid:                           | Water                          |
| Liquid temperature range:                | -20 90 °C                      |
| Selected liquid temperature:             | 20 °C                          |
| Density:                                 | 998.2 kg/m³                    |
| Electrical data:                         |                                |
| Motor standard:                          | IEC                            |
| Frame size:                              | 71A                            |
| Rated power - P2:                        | 0.3 kW                         |
| Mains frequency:                         | 50 Hz                          |
| Suitable for 50/60 Hz:                   | N                              |
| Rated voltage:                           | 1 x 220-240 V V                |
| Service factor:                          | 1.00                           |
| Rated current:                           | 1.8-2.4 A                      |
| Starting current:                        | 340-340 %                      |
| Rated speed:                             | 2800-2830 rpm                  |
| Enclosure class (IEC 34-5):              | IP55                           |
| Insulation class (IEC 85):               | F                              |
| Built-in motor protection:               | PTO                            |
| Cable included (Yes/No):                 | N                              |
| Controls:                                | NONE                           |
| Frequency converter:                     | NONE                           |
| Others:                                  | 40                             |
| Terminal box position:                   | 12                             |
| Minimum efficiency index, MEI ≥:         | 0.7                            |
| Net weight:                              | 11.3 kg                        |
| Gross weight:                            | 13.8 kg                        |
| Country of origin:                       | TW                             |
|                                          |                                |