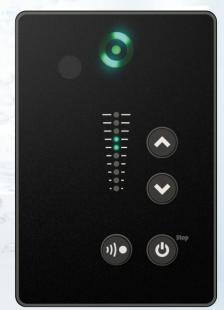

#### **USER CONTROL PANEL**

#### **GENERAL DESCRIPTION**

The CMBE Booster provides constant water pressure for a variety of domestic and commercial applications. This means that the end-user is no longer bothered by water pressure fluctuations due to a rise or fall in demand, or from pump starts and stops. The CMBE Booster keeps the pressure within the home up regardless of usage. The constant pressure feature provides the benefit of increased comfort. In addition the CMBE Booster makes it possible to customise the water pressure. By the touch of a button the pressure level is increased or decreased as desired.